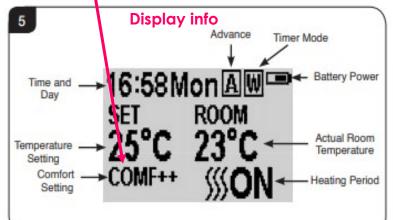

SET required temp + / -

ECO / COMF / ++ -- Just info about how eco or comfy the SET temp is

# 16:58 Sun SET

Display info See bottom left of page

**Settings selectors** 

(1)

0

0

M