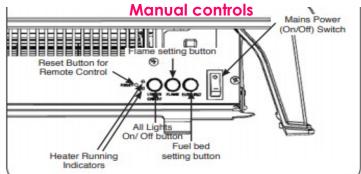

# Set Coal bed visual

Press Bed button.

Then use + / - to adjust Bed brightness: Off/ 1 - 4 And  $\leftarrow \rightarrow$  to adjust Bed colour:

Bed off/ 2 & 3 Red plus lots of others

16:58 Sun 🔟 🖵

# Set Flame visual

Press Flame button. Then use + / - to adjust flame brightness: Off/ 1 2 3 4

And  $\leftarrow \rightarrow$  to adjust flame colour:

Flame off/ Orange/ Orange & Blue/ Blue