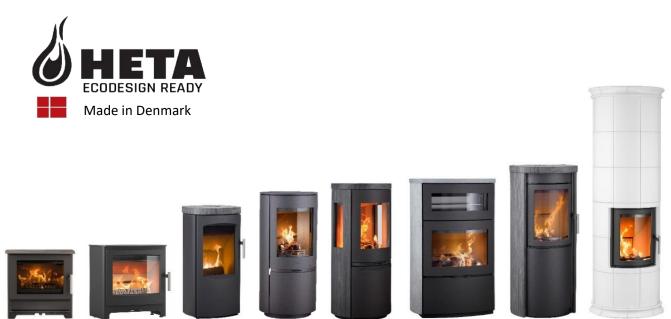

# THE PEVEX HETA STOVE COLLECTION

The distinguished premier designed and built Danish brand

#### THE PERFECT PEVEX AND HETA PARTNERSHIP

**Pevexstoves** have been long standing partners with Heta, one of the leading European stove manufacturers. Based in Lemvig, Denmark Heta have a renowned reputation for designing and building class leading modern and ultra clean stoves meeting the environmental considerations of today and tomorrow, far exceeding the latest standards of Ecodesign for woodburning stoves.