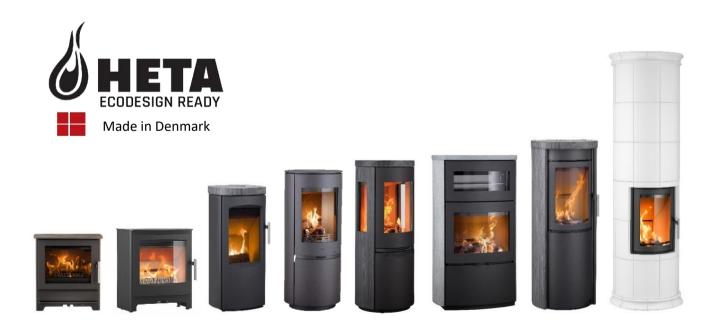

## THE PEVEX HETA STOVE COLLECTION

The distinguished premier designed and built Danish brand

# Choose from over 500 model stove model variants from the collection THE PERFECT PEVEX AND HETA PARTNERSHIP

**Pevexstoves** have been long standing partners with Heta, one of the leading European stove manufacturers. Based in Lemvig, Denmark Heta have a renowned reputation for designing and building class leading modern and ultra clean stoves meeting the environmental considerations of today and tomorrow, far exceeding the latest standards of Ecodesign for woodburning stoves.