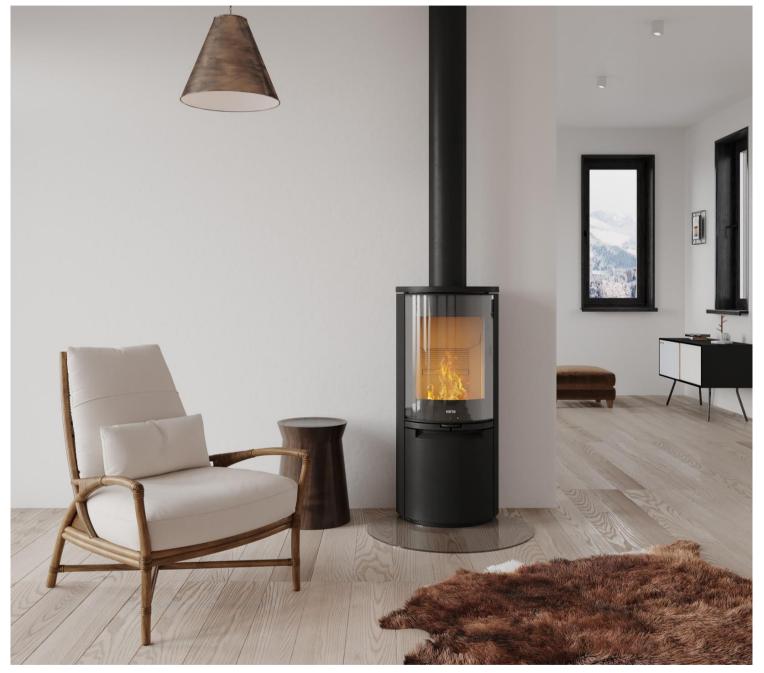

### **HETA STOVE AND ACCESSORY PRICE LIST JANUARY 2023 - Rev 1**

Scanline 900 full glass window

Stoves designed today for tomorrows world meeting smoke control requirements and Ecodesign standards

With the close cooperation that the Companies enjoy, this has resulted in many projects over the years to develop and build a wide range of stoves designed specifically for our UK marketplace. This has lead to the introduction of the ever popular Inspire range of woodburning stoves followed by the class leading Ambition stove range....... high performance, functional, practical and a stylish addition to any room or fireplace. Further new models were introduced throughout 2022 including the Scanline 900, Vista insets and Green Fire pellets.